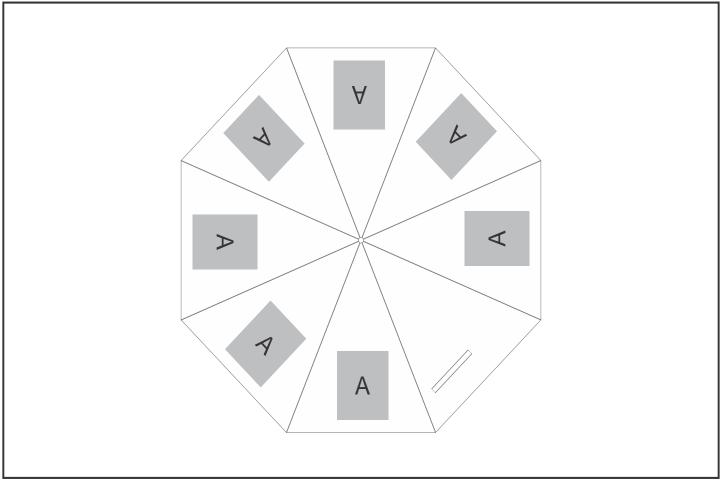

## Need to know:

- Includes 1-Colour, 1-Position Screen Print (setup fees apply)
- Branding can only be done on 7 panels because of the velcro.

## **Branding Options:**

| Position | Branding Method (Branding Code)               | No. of Colours | Dimension               |
|----------|-----------------------------------------------|----------------|-------------------------|
| А        | Screen Print (SB)                             | 1 Colour       | 180mm wide x 100mm high |
| А        | Digital Direct Transfer on Umbrellas (DTC-A6) | Full Colour    | 105mm wide x 148mm high |
| А        | Digital Direct Transfer on Umbrellas (DTC-A5) | Full Colour    | 148mm wide x 210mm high |
| А        | Digital Direct Transfer on Umbrellas (DTC-A4) | Full Colour    | 200mm wide x 250mm high |